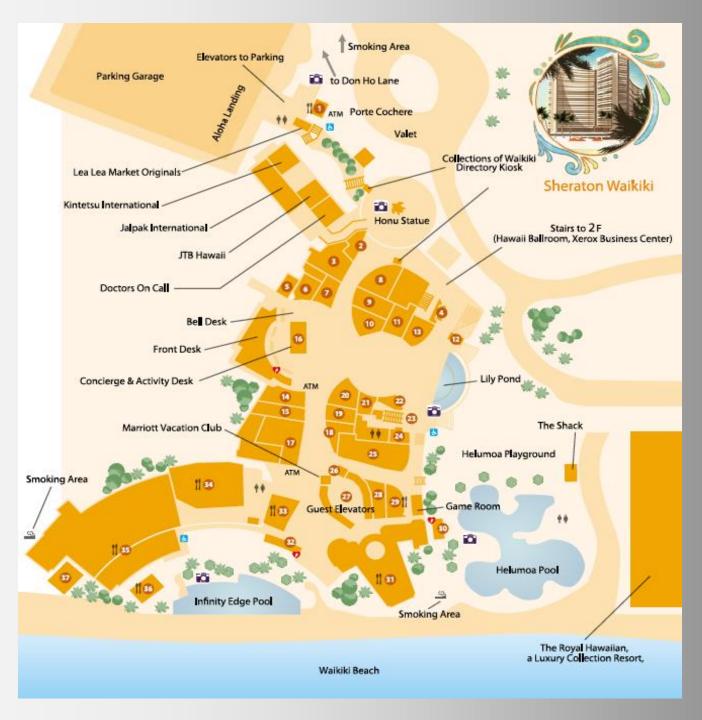

- 1) Honolulu Coffee Company
- 2) Ukulele PUAPUA
- 3) Martin & MacArthur
- 4) AVIS
- 5) GIFT Open 12pm-4:30pm
- 6) Moana Quilts
- 7) Maxim Jewelry
- 8) Polu Gallery
- 9) Angels by the Sea Hawaii
- 10) The Cookie Corner
- 11) Kahala
- 13) Island Holi
- 14) Just Fun Socks
- 15) OluKai
- 16) Concierge & Activity Desk
- 17) Lawson Station
- 18) Chapel Hats
- 19) Moni
- 20) Nectar Bath Treats
- 21) No. 8 Jewelry
- 22) Haawi
- 23) Escalators to 2nd Floor
- 25) Hawaiian Island Creations
- 27) Guest Elevators
- 28) Naillabo
- 29) Baskin-Robbins
- 30) Helumoa Pool Desk
- 31) RumFire
- 32) Infinity Edge Pool Desk
- 33) Honolulu Coffee Company
- 34) TBA
- 35) Kai Market
- 36) Edge of Waikiki Bar
- 37) Waikiki Beach Services